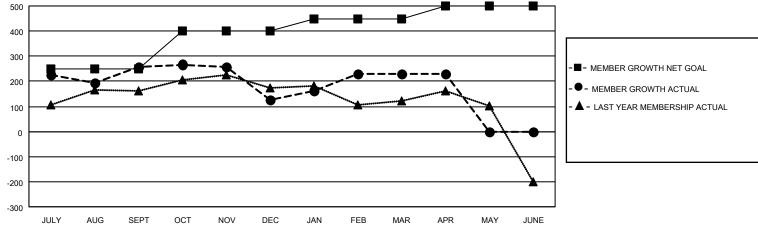

## Clubs Members **RESULTS FOR 2021-2022 RESULTS FOR 2021-2022** NEW CLUB GOAL NEW CLUBS DROPPED CLUBS MEMBER GROWTH NET MEMBER GROWTH DROPPED QUARTER QUARTER MEMBERS ACTUAL **GOAL ACTUAL** (including transfers) 6 6 3 74 JULY/AUG/SEPT JULY/AUG/SEPT 250 345 2 2 166 150 35 OCT/NOV/DEC OCT/NOV/DEC 3 2 0 JAN/FEB/MAR JAN/FEB/MAR 50 146 32 50 14 16 APR/MAY/JUNE APR/MAY/JUNE