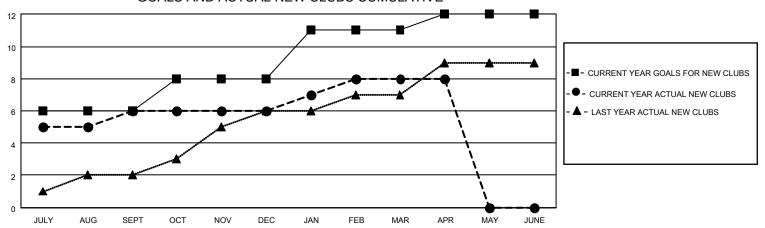

## Clubs Members **RESULTS FOR 2021-2022 RESULTS FOR 2021-2022** NEW CLUB GOAL NEW CLUBS DROPPED CLUBS MEMBER GROWTH NET MEMBER GROWTH DROPPED QUARTER QUARTER MEMBERS ACTUAL **GOAL ACTUAL** (including transfers) 6 6 3 74 JULY/AUG/SEPT JULY/AUG/SEPT 250 345 2 2 166 150 35 OCT/NOV/DEC OCT/NOV/DEC 3 2 0 JAN/FEB/MAR JAN/FEB/MAR 50 146 32 50 14 16 APR/MAY/JUNE APR/MAY/JUNE

## GOALS AND ACTUAL NEW CLUBS CUMULATIVE

| DROPPED CLUBS: 5 |     | 61 CLUBS OF 81 ADDED 1 OR<br>MORE NEW MEMBERS | GENDER DISTRIBUTION                 |                                  |
|------------------|-----|-----------------------------------------------|-------------------------------------|----------------------------------|
|                  |     | NORE NEW MEMBERS                              | MALE<br>FEMALE                      | 2,127 (66.51%)<br>1,071 (33.49%) |
| DROPPED MEMBERS  |     |                                               | NON BINARY PREFER NOT TO ANSWER     | 0 (0.00%)<br>0 (0.00%)           |
| DECEASED         | 9   |                                               | THE EKINOT TO ANOWER                | 0 (0.0070)                       |
| CLUB CANCELLED   | 75  | CLICK HERE FOR CUMULATIVE                     | TOTAL FAMILY UNIT MEMBERS 1,487     |                                  |
| OTHER            | 202 | MEMBERSHIP DATA                               |                                     |                                  |
| TOTAL            | 286 |                                               | FAMILY MEMBERS PAYING HALF DUES 865 |                                  |
|                  |     |                                               |                                     |                                  |